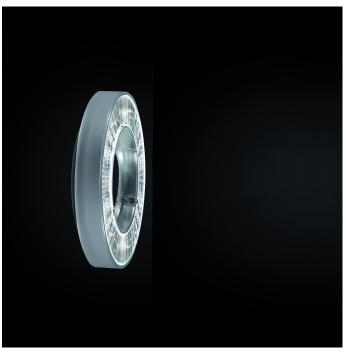

## IRIS-W-D-LED 1950-830 DALI

Direct beam ring-shaped luminaire made of highly transparent plastic. The rotationally symmetrical, flame retardant and impact resistant luminaire housing is slightly offset from the wall. Glare reduction by means of round diffuser panel made of highly transparent plastic with microprism structure which clips in from the front. Central round white powder-coated steel panel to cover the gear tray and for wall mounting. All metal parts are powder coated. Wall luminaire with heat-resistant wiring. Colour: housing – transparent; ceiling box similar to RAL 9016 White silk matt. Colour accentuation of the housing possible by inserting a separately available colour inlay film. LED: 3 LED ring segment boards for indirect lighting component. Safety class I