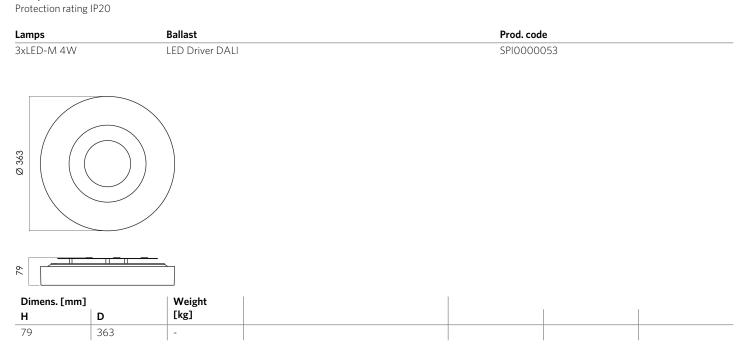

## IRIS-W-D-LED 1950-830 DALI

Direct beam ring-shaped luminaire made of highly transparent plastic. The rotationally symmetrical, flame retardant and impact resistant luminaire housing is slightly offset from the wall. Glare reduction by means of round diffuser panel made of highly transparent plastic with microprism structure which clips in from the front. Central round white powder-coated steel panel to cover the gear tray and for wall mounting. All metal parts are powder coated. Wall luminaire with heat-resistant wiring. Colour: housing – transparent; ceiling box similar to RAL 9016 White silk matt. Colour accentuation of the housing possible by inserting a separately available colour inlay film. LED: 3 LED ring segment boards for indirect lighting component. Safety class I