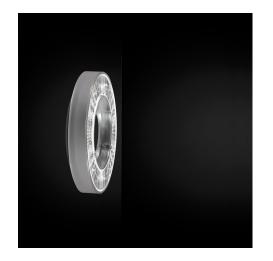

## IRIS-W-D-LED 1950-830 DALI

Direct beam ring-shaped luminaire made of highly transparent plastic. The rotationally symmetrical, flame retardant and impact resistant luminaire housing is slightly offset from the wall. Glare reduction by means of round diffuser panel made of highly transparent plastic with microprism structure which clips in from the front. Central round white powder-coated steel panel to cover the gear tray and for wall mounting. All metal parts are powder coated. Wall luminaire with heat-resistant wiring. Colour: housing – transparent; ceiling box similar to RAL 9016 White silk matt. Colour accentuation of the housing possible by inserting a separately available colour inlay film. LED: 3 LED ring segment boards for indirect lighting component. Safety class I